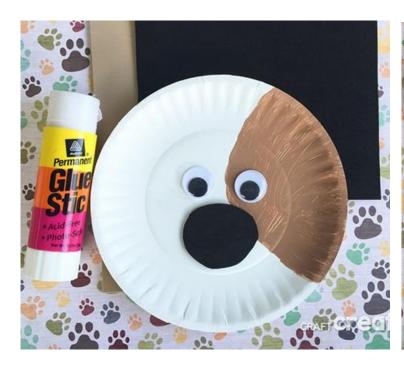

## **Materials Needed**

- Small paper plates
- Light brown acrylic paint
- Light brown and black craft foam
- Large googly eyes
- Large black sharpie
- Scissors
- Glue stick
- Sponge paint brush

## **Instructions**

- 1. Use sponge paint brush to paint a large half circle on Max's face. Let dry for a few hours. To speed up the drying process, you can use a hair dryer on low heat.
- 2. When dry, glue 2 large googly eyes.
- 3. Use the scissors to cut a black nose for Max. Glue onto plate.
- 4. Draw him a mouth.
- 5. Cut 2 large, floppy ears from the light brown foam. Gently bend the tops. Use the glue stick to attach to the top of the plate.
- 6. Cut 2 skinny rectangle eyebrows. Glue above the eyes.