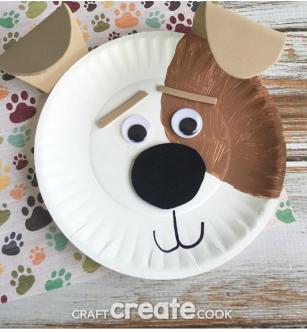

## **Instructions**

- 1. Use sponge paint brush to paint a large half circle on Max's face. Let dry for a few hours. To speed up the drying process, you can use a hair dryer on low heat.
- 2. When dry, glue 2 large googly eyes.
- 3. Use the scissors to cut a black nose for Max. Glue onto plate.
- 4. Draw him a mouth.
- 5. Cut 2 large, floppy ears from the light brown foam. Gently bend the tops. Use the glue stick to attach to the top of the plate.
- 6. Cut 2 skinny rectangle eyebrows. Glue above the eyes.